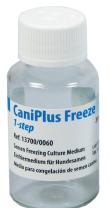

### **CaniPlus Freeze One-Step**

- One-step culture medium for freezing canine semen
- Requires addition of fresh egg yolk
- Contains glycerol

20 ml

REF. : 13700/0060