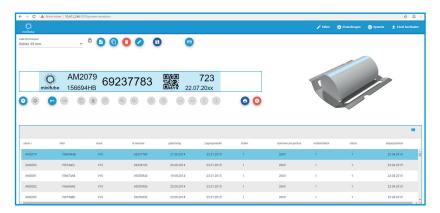

#### **QUICK & EASY**

- Perfect semi-automatic workflow much faster process than manual labeling
- Manually moveable slide and a unique, easy-to-use carrier system ensure a speedy work process
- Quick and easy change of carriers without tools
- Intuitive software for easy control of print process
- Ready-to-print designs for automatic content creation via database
- Individual print layout creation through digital visualization
- Simple operation also for untrained staff

### **Product features**

- High resolution inkjet printing
- Print head protection system (avoids drying-out of ink)
- Sensor based technique for print activation allows perfect manual workflow
- LED signaling of printer status
- No tools needed for change of carriers
- Upload of MS Excel based data formats possible
- Pre-designed print layouts
- Automatic creation of content for ready-to-print designs via database
- Software installation on central server for remote access and shared layouts is possible