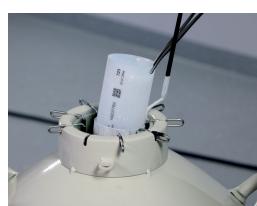

#### **PROFESSIONAL**

- Clear and robust machine readable sample identification no more mistakes or mix-ups
- Easily readable information even with little printable space including barcodes, QR codes and logos
- Durable ink dries immediately after print
- · Print withstands extreme conditions like liquid nitrogen

# **Overview standard product carriers**

| Product                                                  | Carrier                                                                              | Required accessories                                      | Required adapter                                           |
|----------------------------------------------------------|--------------------------------------------------------------------------------------|-----------------------------------------------------------|------------------------------------------------------------|
| Goblet, round, 35 mm                                     | REF.: 13145/0100                                                                     | – none –                                                  | - none -                                                   |
| Goblet, round, 65 mm                                     | REF.: 13145/0101                                                                     | – none –                                                  | - none -                                                   |
| Goblet, hexagonal                                        | REF.: 13145/0102                                                                     | – none –                                                  | - none -                                                   |
| Goblet, round, 10 mm                                     | Multi-print 15x, 1 goblet/cycle  REF.: 13145/0220                                    | - none -                                                  |                                                            |
| Goblet, round, 13 mm                                     | Multi-print 12x, 1 goblet/cycle  REF.: 13145/0221                                    | - none -                                                  | Adapter for multi-print product carriers  REF.: 13145/0200 |
| Semen straw, 0.25 ml                                     | Multi-print 60x, 4 straws/cycle  REF.: 13145/0201                                    | Loading block for 0.25 ml straw carrier  REF.: 13145/0230 |                                                            |
| Semen straw, 0.5 ml                                      | Multi-print 36x, 3 straws/cycle  REF.: 13145/0202                                    | Loading block for 0.5 ml straw carrier  REF.: 13145/0231  |                                                            |
| Semen straws on<br>IceCube freezing rack<br>(16821/5036) | Multi-print 36x, 3 straws/cycle, adapter for IceCube freezing rack  REF.: 13145/0210 | IceCube racks and suitable loading<br>block needed        |                                                            |