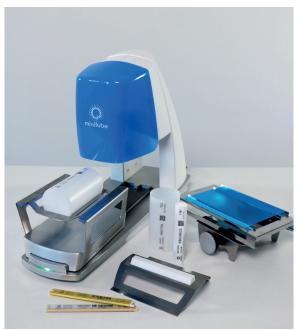

Professionalize your lab process with quick and easy machine readable labeling of lab items

In modern lab processes, traceability and identification of samples, containers and other equipment is of crucial importance. This process is now made easy with Minitube's new **MultiCoder lab printing** system!

#### **VERSATILE**

- Prints on a whole range of items, such as semen straws, goblets and many more
- Labels diverse materials such as plastics, glass or aluminum
- Standard and customized product carriers allow countless applications

#### **PROFESSIONAL**

- Clear and robust machine readable sample identification no more mistakes or mix-ups
- Easily readable information even with little printable space including barcodes, QR codes and logos
- Durable ink dries immediately after print
- · Print withstands extreme conditions like liquid nitrogen

#### **QUICK & EASY**

- Perfect semi-automatic workflow much faster process than manual labeling
- Manually moveable slide and a unique, easy-to-use carrier system ensure a speedy work process
- Quick and easy change of carriers without tools
- Intuitive software for easy control of print process
- Ready-to-print designs for automatic content creation via database
- Individual print layout creation through digital visualization
- Simple operation also for untrained staff

#### **ECONOMIC**

- Wear-free design and long-life ink cartridge for low operating costs
- Quick and easy installation and cleaning
- Maintenance-free
- Compact and space-saving, mobile device

### **Product features**

- High resolution inkjet printing
- Print head protection system (avoids drying-out of ink)
- Sensor based technique for print activation allows perfect manual workflow
- LED signaling of printer status
- No tools needed for change of carriers
- Upload of MS Excel based data formats possible
- Pre-designed print layouts
- Automatic creation of content for ready-to-print designs via database
- Software installation on central server for remote access and shared layouts is possible