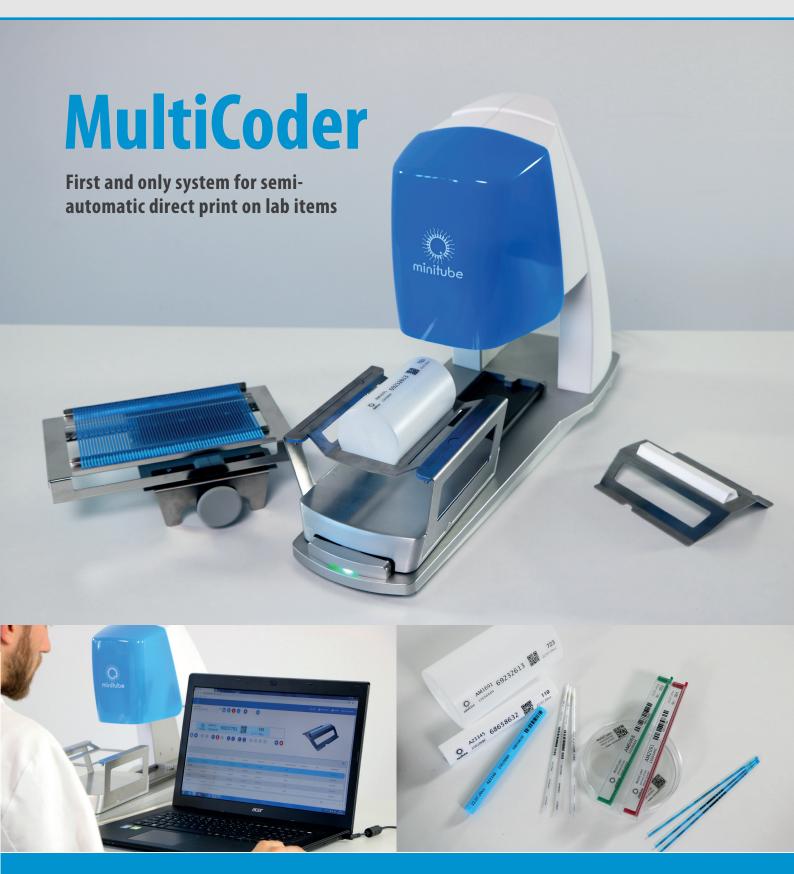

Professionalize your lab process with quick and easy machine readable labeling of lab items

In modern lab processes, traceability and identification of samples, containers and other equipment is of crucial importance. This process is now made easy with Minitube's new **MultiCoder lab printing** system!

#### **VERSATILE**

- Prints on a whole range of items, such as semen straws, goblets and many more
- Labels diverse materials such as plastics, glass or aluminum
- Standard and customized product carriers allow countless applications

#### **PROFESSIONAL**

- Clear and robust machine readable sample identification no more mistakes or mix-ups
- Easily readable information even with little printable space including barcodes, QR codes and logos
- Durable ink dries immediately after print
- · Print withstands extreme conditions like liquid nitrogen

#### **QUICK & EASY**

- Perfect semi-automatic workflow much faster process than manual labeling
- Manually moveable slide and a unique, easy-to-use carrier system ensure a speedy work process
- Quick and easy change of carriers without tools
- Intuitive software for easy control of print process
- Ready-to-print designs for automatic content creation via database
- Individual print layout creation through digital visualization
- Simple operation also for untrained staff

#### **ECONOMIC**

- Wear-free design and long-life ink cartridge for low operating costs
- Quick and easy installation and cleaning
- Maintenance-free
- Compact and space-saving, mobile device

### **Product features**

- High resolution inkjet printing
- Print head protection system (avoids drying-out of ink)
- Sensor based technique for print activation allows perfect manual workflow
- LED signaling of printer status
- No tools needed for change of carriers
- Upload of MS Excel based data formats possible
- Pre-designed print layouts
- Automatic creation of content for ready-to-print designs via database
- Software installation on central server for remote access and shared layouts is possible