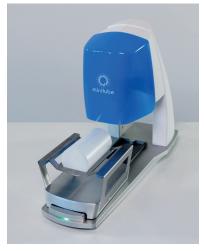

ear-free design and long-life ink cartridge for low operating costs
- Quick and easy installation and cleaning
- Maintenance-free
- Compact and space-saving, mobile device







### **Product features**

- High resolution inkjet printing
- Print head protection system (avoids drying-out of ink)
- Sensor based technique for print activation allows perfect manual workflow
- LED signaling of printer status
- No tools needed for change of carriers
- Upload of MS Excel based data formats possible
- Pre-designed print layouts
- Automatic creation of content for ready-to-print designs via database
- Software installation on central server for remote access and shared layouts is possible

MultiCoder Printer REF.: 13145/0000

## **Accessory**

Ink cartridge for MultiCoder REF. : 13145/0010













Countless application possibilities - which one is yours?





# **Overview standard product carriers**

| Product                                                  | Carrier                                                                              | Required accessories                                      | Required adapter                                           |
|----------------------------------------------------------|--------------------------------------------------------------------------------------|-----------------------------------------------------------|------------------------------------------------------------|
| Goblet, round, 35 mm                                     | REF.: 13145/0100                                                                     | – n